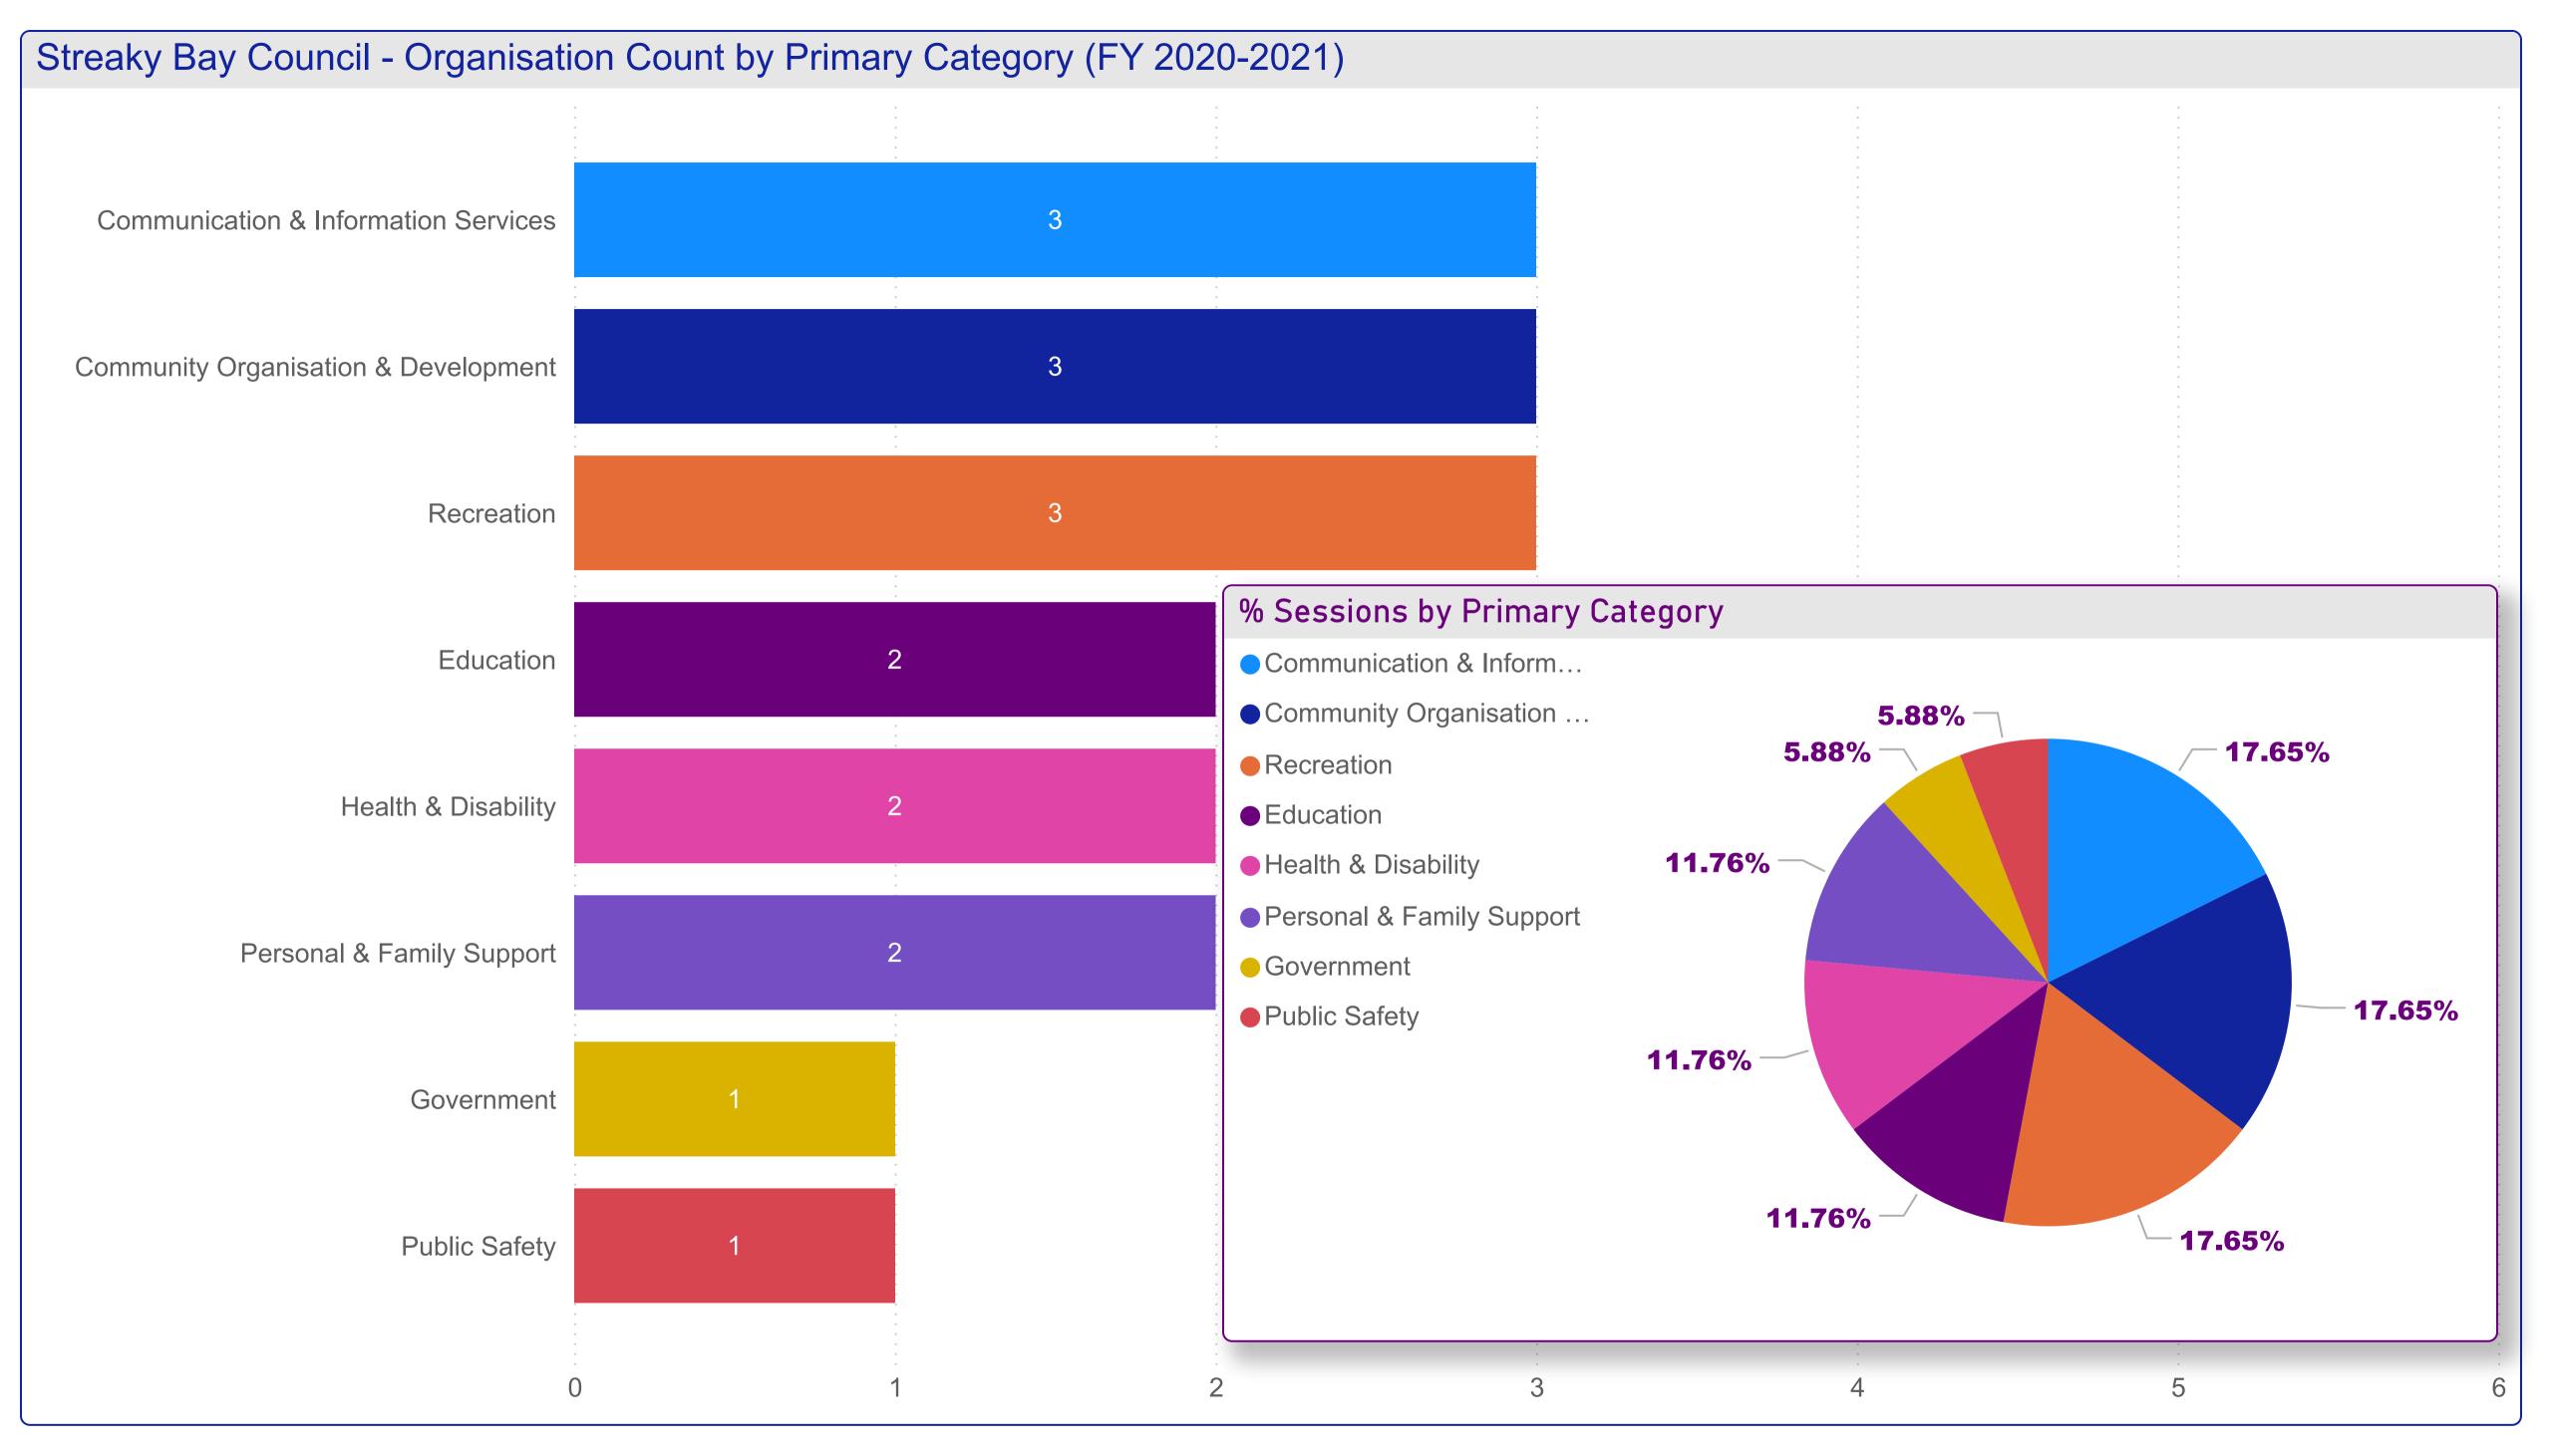

| FY 2020-2021                             |  |
|------------------------------------------|--|
| Primary Category, Organisation           |  |
| ▶ ☐ Communication & Information Services |  |
| ▶ ☐ Community Organisation & Development |  |
| ▶ ☐ Education                            |  |
| ▶ ☐ Government                           |  |
| ▶ ☐ Health & Disability                  |  |
| ▶ ☐ Personal & Family Support            |  |
| ▶ ☐ Public Safety                        |  |
| ▶ ☐ Recreation                           |  |