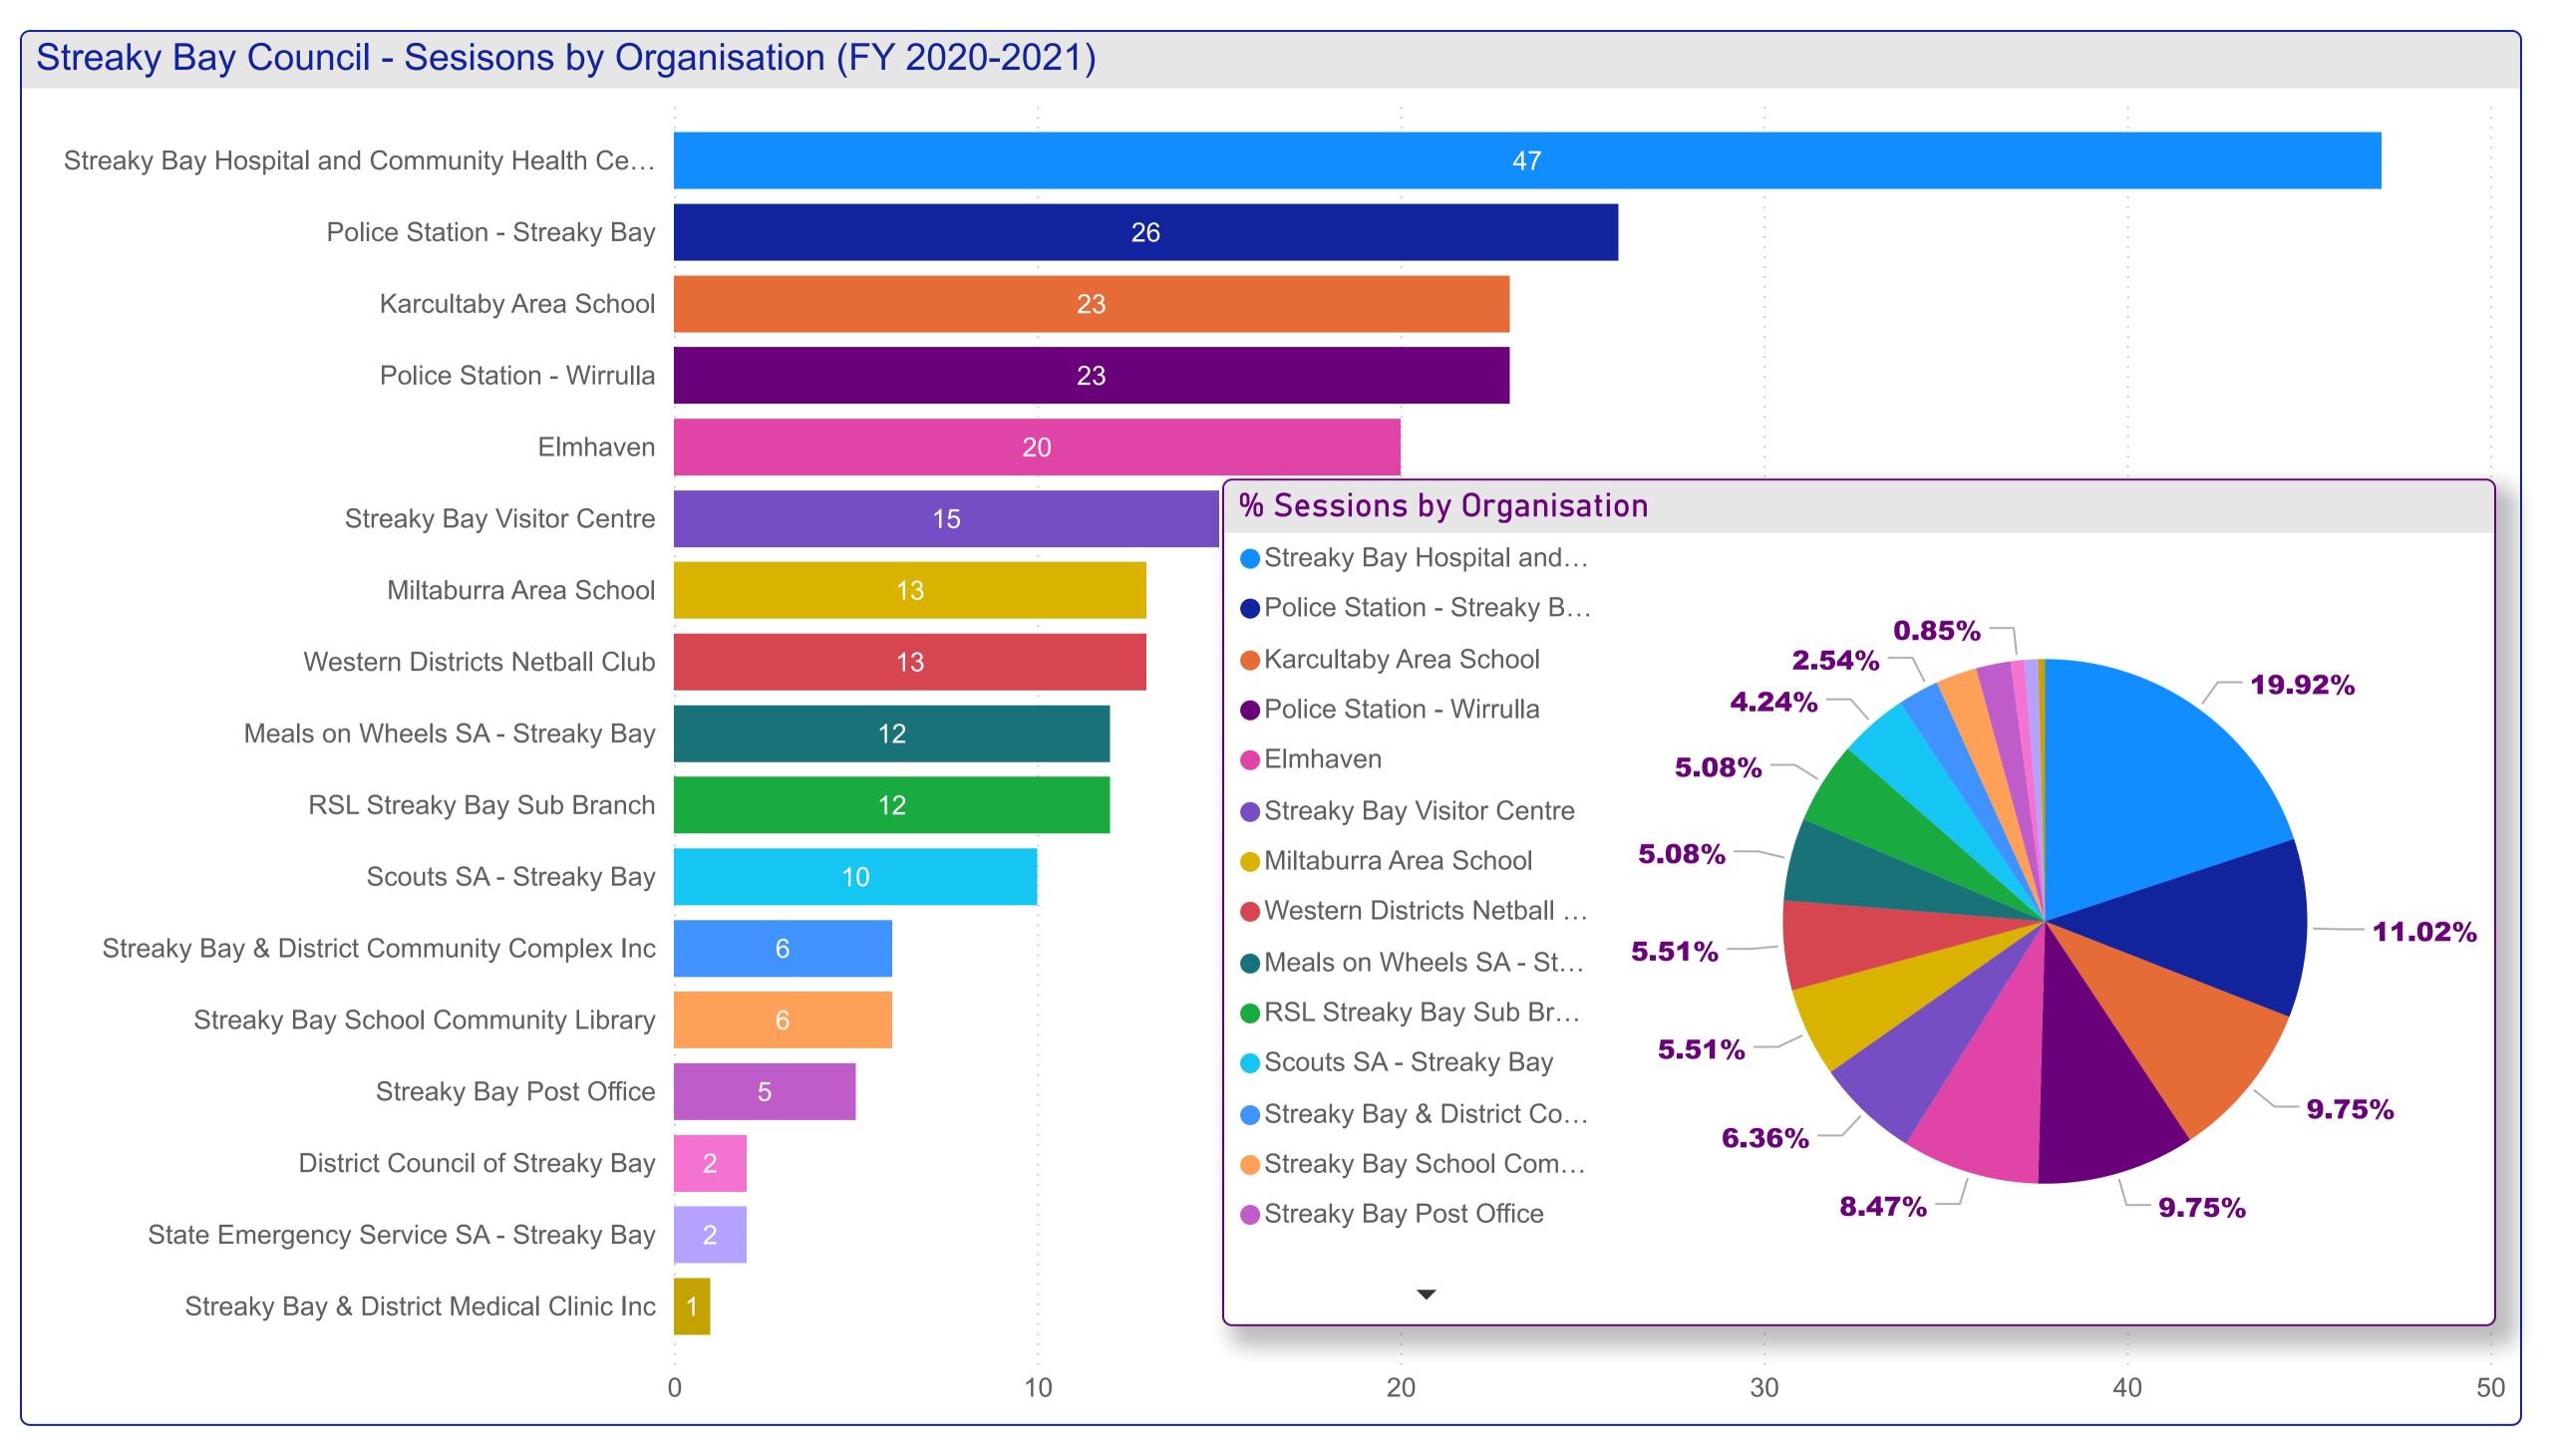

| Organisation                                     | Sum of Sessions |
|--------------------------------------------------|-----------------|
| District Council of Streaky Bay                  | 2               |
| Elmhaven                                         | 20              |
| Karcultaby Area School                           | 23              |
| Meals on Wheels SA - Streaky Bay                 | 12              |
| Miltaburra Area School                           | 13              |
| Police Station - Streaky Bay                     | 26              |
| Police Station - Wirrulla                        | 23              |
| RSL Streaky Bay Sub Branch                       | 12              |
| Scouts SA - Streaky Bay                          | 10              |
| State Emergency Service SA - Streaky Bay         | 2               |
| Streaky Bay & District Community Complex Inc     | 6               |
| Streaky Bay & District Medical Clinic Inc        | 1               |
| Streaky Bay Hospital and Community Health Centre | 47              |
| Streaky Bay Post Office                          | 5               |
| Total                                            | 236             |